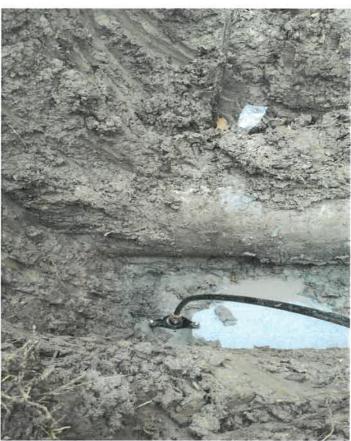

- 7. **Engineer's Report**. President Parker recognized Mr. Kotlan, who presented to and reviewed with the Board the Engineer's Report, a copy of which is attached hereto as *Exhibit E*.
- Mr. Kotlan stated that for the Stormwater Quality Permit renewals, the master permit application was submitted on February 2, 2021 and it is still in review with Harris County.
- Mr. Kotlan stated that the Texas Department of Transportation ("TxDOT") has approved the revised Standard Utility Agreement based on the actual bid costs. He noted that BGE will coordinate getting the agreement executed by both parties.
- Mr. Kotlan reported that for the Water Plant No. 2 Expansion, bids were received on March 2, 2021, and that BGE recommends award of the contract for the project to Schier Construction for a total of \$1,757,150.00. He noted that Schier is the second-lowest bidder, however the low bidder, Tidal Construction has withdrawn their bid based on a mistake.
- Mr. Kotlan reported on the Barents Drive Lift Station and stated that the design is in Quality Control review and will be submitted to agencies this week.
- Mr. Kotlan stated that BGE has begun the design of the water line extension to Mr. Lee's tract.
- Mr. Kotlan reported on a residential leak at 19715 Oak Branch Ct. He stated that the resident is concerned there is a water line leak from a District line that is leaking under his foundation. He stated that BGE shut the valves to the pipe and the resident still reported water under his foundation. He noted that WWWMS will pressure test the pipe.