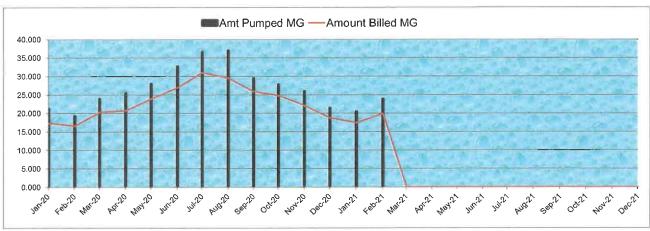

- 8. **Review Operations Report and authorize repairs**. President Parker recognized Mr. Gehrke, who presented the Operations Report dated March 16, 2021 and a list of delinquent accounts, copies of which are attached hereto as *Exhibit F*. Mr. Gehrke reported that 91.47% of the water pumped was billed for the period February 1, 2021 through February 28, 2021.
  - Mr. Gehrke reported on various maintenance items.