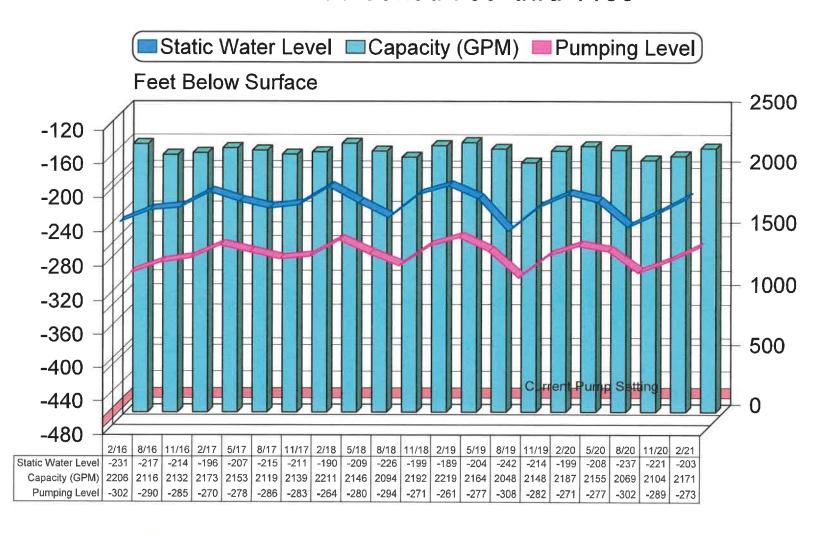

----------------------------------------------------------------------------------|--------------------------------------------------------------------|
| STATIC LEVEL OPERATING PRESSURE PUMPING LEVEL FLOW RATE PUMP SETTING PUMP SUBMERGENCE | 203 feet<br>10 PSI<br>273 feet<br>2171 GPM<br>460 feet<br>187 feet |
| SAND START UP<br>SAND (45 MIN)                                                        | 5 ppm<br>1 ppm                                                     |

The test indicated that the well is operating in satisfactory condition.

Attached, please find the water level graph.

We appreciate this opportunity to be of service. If you have any questions or comments, please call.

Sincerely,

Gary McMurrey G-M Services

## Harris County M.U.D. #109

Well #1 - Screened 780' thru 1150'





March 4, 2021

To all Municipal Utility Districts and Public Utility Districts in Harris County,

On February 14, 2021, I signed a Declaration of Local Disaster for Harris County to take extraordinary measures in response to the winter weather and energy emergency for the safety and security of our residents.

Harris County residents are facing unprecedented winter weather impacts from burst and leaking pipes, leading to physical damage to their homes and the threat of significantly higher water bills. As such, I request that all Municipal Utility Districts (MUDs) and Public Utility Districts (PUDs) in Harris County suspend service disconnections and waive new late payment charges at least through April 30, 2021.

I strongly encourage all MUDs and PUDs in Harris County to work with cus