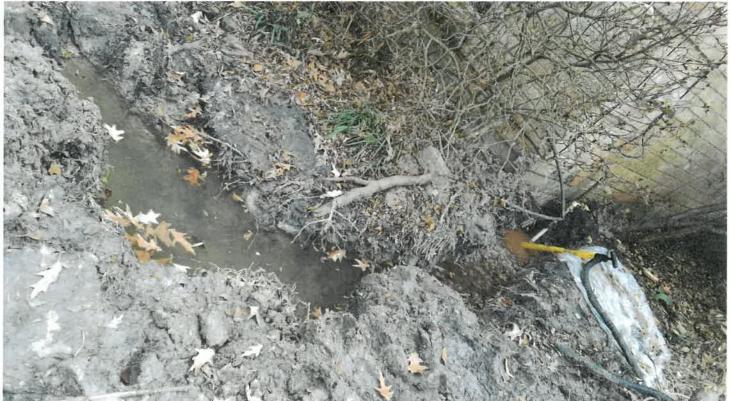

- 7. **Engineer's Report**. President Parker recognized Mr. Kotlan, who presented to and reviewed with the Board the Engineer's Report, a copy of which is attached hereto as *Exhibit E*.
- Mr. Kotlan stated that for the Stormwater Quality Permit renewals, the master permit application was submitted on February 2, 2021 and it is still in review with Harris County.
- Mr. Kotlan stated that the Texas Department of Transportation ("TxDOT") has approved the revised Standard Utility Agreement based on the actual bid costs. He noted that BGE will coordinate getting the agreement executed by both parties.
- Mr. Kotlan reported that for the Water Plant No. 2 Expansion, bids were received on March 2, 2021, and that BGE recommends award of the contract for the project to Schier Construction for a total of \$1,757,150.00. He noted that Schier is the second-lowest bidder, however the low bidder, Tidal Construction has withdrawn their bid based on a mistake.
- Mr. Kotlan reported on the Barents Drive Lift Station and stated that the design is in Quality Control review and will be submitted to agencies this week.
- Mr. Kotlan stated that BGE has begun the design of the water line extension to Mr. Lee's tract.
- Mr. Kotlan reported on a residential leak at 19715 Oak Branch Ct. He stated that the resident is concerned there is a water line leak from a District line that is leaking under his foundation. He stated that BGE shut the valves to the pipe and the resident still reported water under his foundation. He noted that WWWMS will pressure test the pipe.