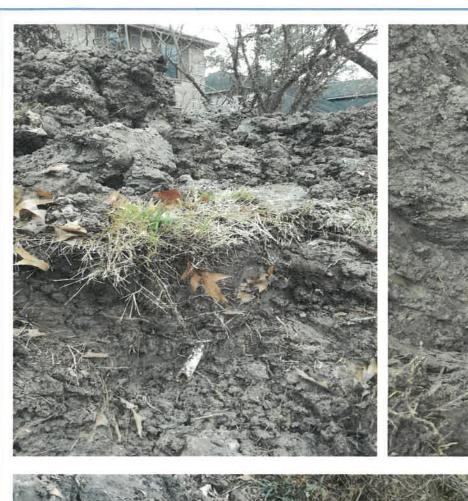

- 7. **Engineer's Report**. President Parker recognized Mr. Kotlan, who presented to and reviewed with the Board the Engineer's Report, a copy of which is attached hereto as *Exhibit E*.
- Mr. Kotlan stated that for the Stormwater Quality Permit renewals, the master permit application was submitted on February 2, 2021 and it is still in review with Harris County.
- Mr. Kotlan stated that the Texas Department of Transportation ("TxDOT") has approved the revised Standard Utility Agreement based on the actual bid costs. He noted that BGE will coordinate getting the agreement executed by both parties.
- Mr. Kotlan reported that for the Water Plant No. 2 Expansion, bids were received on March 2, 2021, and that BGE recommends award of the contract for the project to Schier Construction for a total of \$1,757,150.00. He noted that Schier is the second-lowest bidder, however the low bidder, Tidal Construction has withdrawn their bid based on a mistake.
- Mr. Kotlan reported on the Barents Drive Lift Station and stated that the design is in Quality Control review and will be submitted to agencies this week.
- Mr. Kotlan stated that BGE has begun the design of the water line extension to Mr. Lee's tract.
- Mr. Kotlan reported on a residential leak at 19715 Oak Branch Ct. He stated that the resident is concerned there is a water line leak from a District line that is leaking under his foundation. He stated that BGE shut the valves to the pipe and the resident still reported water under his foundation. He noted that WWWMS will pressure test the pipe.