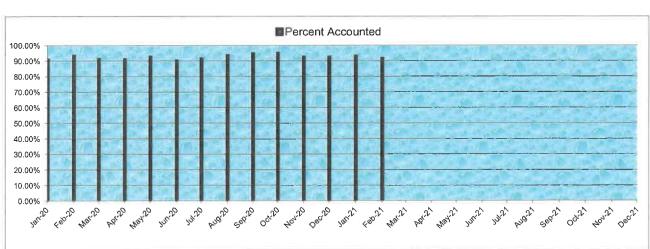

- 8. **Review Operations Report and authorize repairs**. President Parker recognized Mr. Gehrke, who presented the Operations Report dated March 16, 2021 and a list of delinquent accounts, copies of which are attached hereto as *Exhibit F*. Mr. Gehrke reported that 91.47% of the water pumped was billed for the period February 1, 2021 through February 28, 2021.
  - Mr. Gehrke reported on various maintenance items.